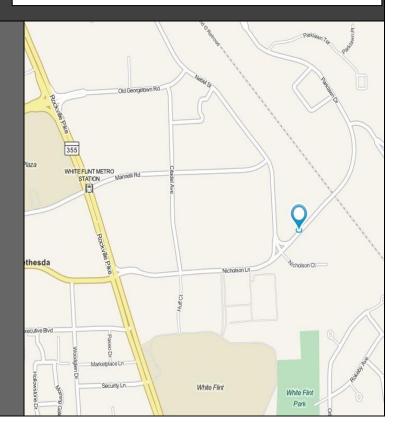

Location: Nicholson Ln. & Nebel Ct.

3 blocks from White Flint Metro

Located in growing White Flint/Pike District

5050-B NICHOLSON LN. ROCKVILLE, MD 20852

PAUL L. KLINEDINST

Floor plan

on reverse

**PRESIDENT** 