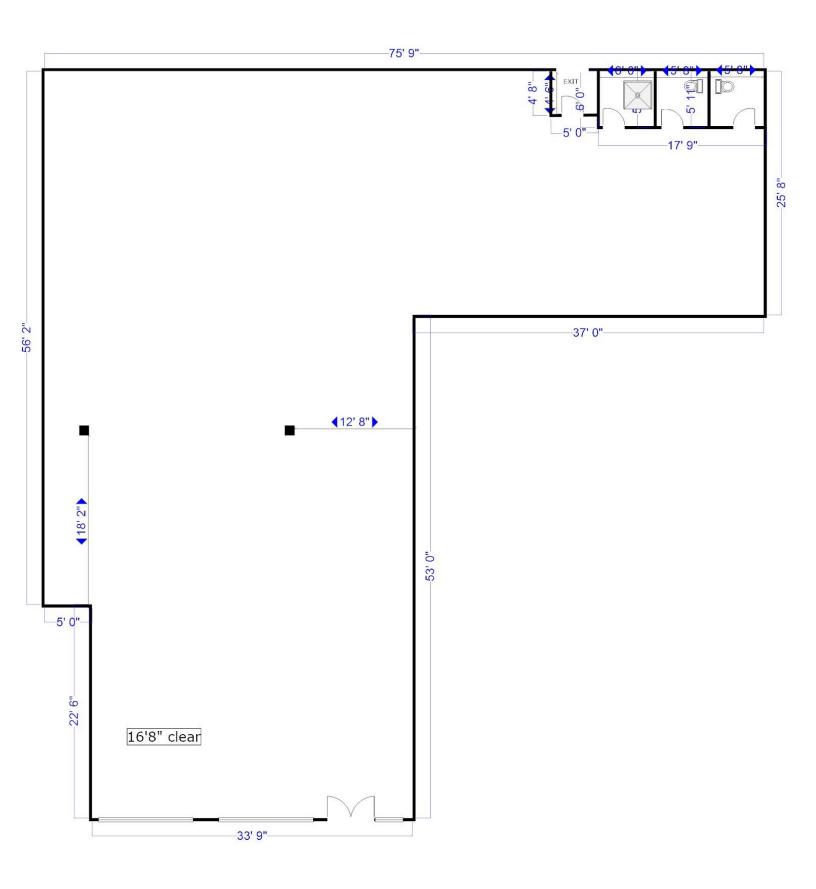

Lit pylon sign 2 bathrooms

High ceilings, 16'8" clear

Glass storefront

Reconfigurable floor plan

Individually heated and cooled

Property maintained by owner

Site: 4.6 Acres

Zone: I-4, Light Industria

Location: Nicholson Ln. & Nebel Ct.

3 blocks from White Flint Metro

Located in growing White Flint/Pike District

5050-B NICHOLSON LN. ROCKVILLE, MD 20852

PAUL L. KLINEDINST

Floor plan

on reverse

**PRESIDENT** 