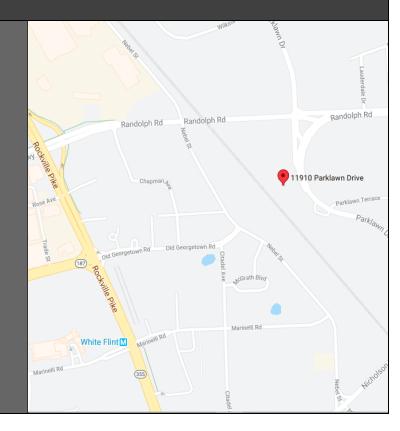

2 loading docks

Hiah ceilinas – up to 18'

Glass storefront

Reconfigurable floor plan

Heated and cooled

Managed & maintained by owner

Site: 3.14 Acres

Zone: I-4, Light Industrial Zone
Location: Parklawn Dr. & Randolph Rd.
1 mile from White Flint Metro