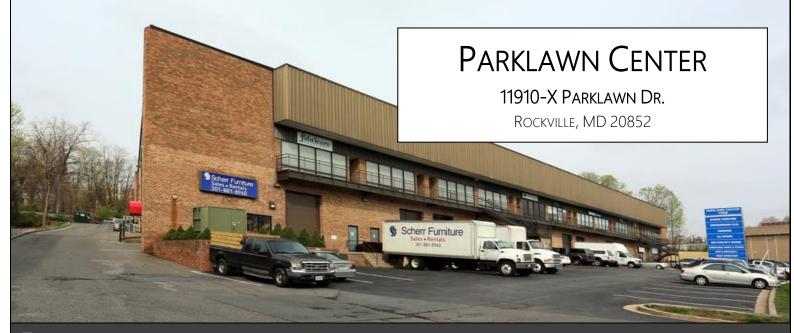

## **FEATURES:**

Building Size: 92,100 SF Available: 10,425 SF Rate: \$12.50 NNN Base Rent: \$10,859

\$2.82/SF (2018)

Availability:

Nets:

Took was Freed

Features: Excellent visibility on Parklawn Dr.

Lit pylon sign

2 loading docks

Hiah ceilinas – up to 18'

Glass storefront

Reconfigurable floor plan

Heated and cooled

Managed & maintained by owner

Site: 3.14 Acres

Zone: I-4, Light Industrial Zone
Location: Parklawn Dr. & Randolph Rd.
1 mile from White Flint Metro

Located in emerging White Flint/Pike District

PAUL L. KLINEDINST

Floor plan

on reverse

**PRESIDENT** 

**BRAD KLINEDINST** 

**VICE PRESIDENT** 

KLINEDINST MANAGEMENT, INC.